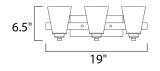

# **MEASUREMENTS**

DIMENSION : 19" W x 6.5" H x 6.25" Ext BACK PLATE : 10" W x 4" H x 3.5" HCO

HANGING WEIGHT : 4.37 lb

LAMPING

6.25"

INPUT VOLTAGE : 120V

BULB : 3 x 60W Incandescent E26 Medium , 180W Total