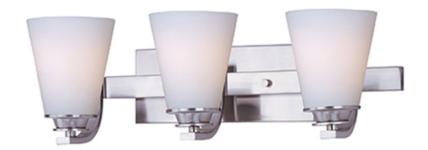

## PRODUCT DESCRIPTION

Conical collection's Satin White cone-shaped glass is supported by a sweeping rectangular tube arm finished in Polished Chrome or Satin Nickel. This interesting marriage between contemporary geometric shape and traditional styling is a unique addition to any bathroom.