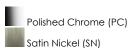

#### **FINISHES OPTION**

## PRODUCT DESCRIPTION

Conical collection's Satin White cone-shaped glass is supported by a sweeping rectangular tube arm finished in Polished Chrome or Satin Nickel. This interesting marriage between contemporary geometric shape and traditional styling is a unique addition to any bathroom.